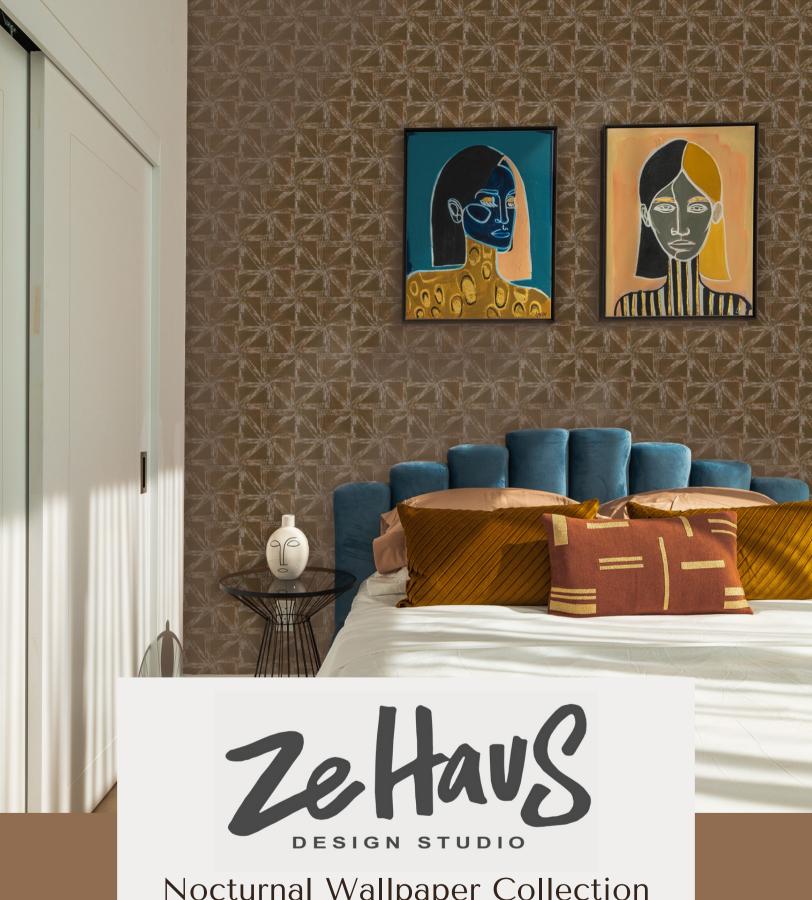

# **NOCTURNAL**

NOCTURNAL draws inspiration from the delicate balance between sleep and wakefulness. Its geometric design creatively integrates typography, weaving in the familiar expression of catching 'zzz's."

# COLORWAYS

Nocturnal - Daydream