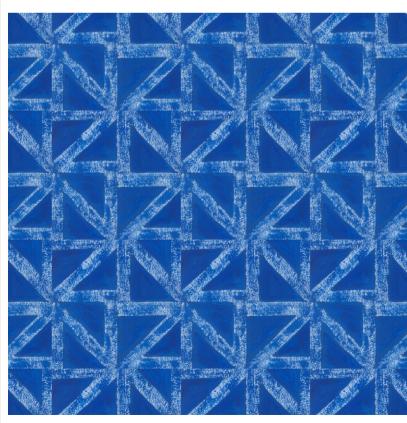

Nocturnal Wallpaper Collection

# **NOCTURNAL**

NOCTURNAL draws inspiration from the delicate balance between sleep and wakefulness. Its geometric design creatively integrates typography, weaving in the familiar expression of catching 'zzz's."



# COLORWAYS















Nocturnal - Daydream



# **SPECIFICATIONS**

## **REPEAT**

6" W x 6" H

## **SUBSTRATES**

### Peel & Stick

Great for Residential and Rental Spaces
Installation | Self-adhesive, DIY
Wall Surface Requirement | Smooth
Texture | Woven Linen
Certifications & Testing | PVC free, FSC
Certified, Class A Fire Rated
Available Sizes: 2' W x 9'L, 2' W x 12' L

### Non-pasted Traditional Pebble

Great for Commerical Spaces & Bathrooms Installation | Paste the paper, Professional Wall Surface | Smooth or Lightly Textured Texture | Subtle Embossed Leather Certifications & Testing | PVC free, FSC Certified, Class A Fire Rated Available Sizes: Roll (installed) 2' W x 27' L

#### Grasscloth

Great for Residential Spaces
Installation | Paste the paper, Professional
Wall Surface | Smooth
Texture | Natur