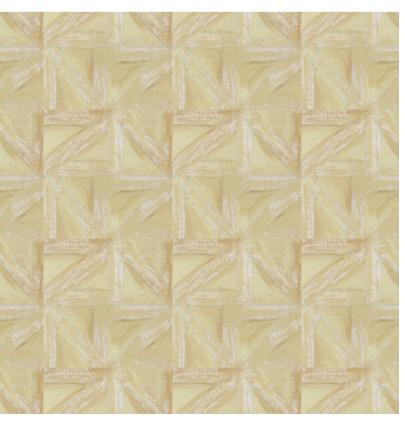

Nocturnal Wallpaper Collection

# **NOCTURNAL**

NOCTURNAL draws inspiration from the delicate balance between sleep and wakefulness. Its geometric design creatively integrates typography, weaving in the familiar expression of catching 'zzz's."



# COLORWAYS















Nocturnal - Daydream



# **SPECIFICATIONS**

## **REPEAT**

6" W x 6" H

## **SUBSTRATES**

### Peel & Stick

Great for Residential and Rental Spaces
Installation | Self-adhesive, DIY
Wall Surface Requirement | Smooth
Texture | Woven Linen
Certifications & Testing | PVC free, FSC
Certified, Class A Fire Rated
Available Sizes: 2' W x 9'L, 2' W x 12' L

### Non-pasted Traditional Pebble

Great for Commerical Spaces & Bathrooms Installation | Paste the paper, Professional Wall Surface | Smooth or Lightly Textured Texture | Subtle Embossed Leather Certifications & Testing | PVC free, FSC Certified, Class A Fire Rated Available Sizes: Roll (installed) 2' W x 27' L

#### Grasscloth

Great for Residential Spaces
Installation | Paste the paper, Professional
Wall Surface | Smooth
Texture | N