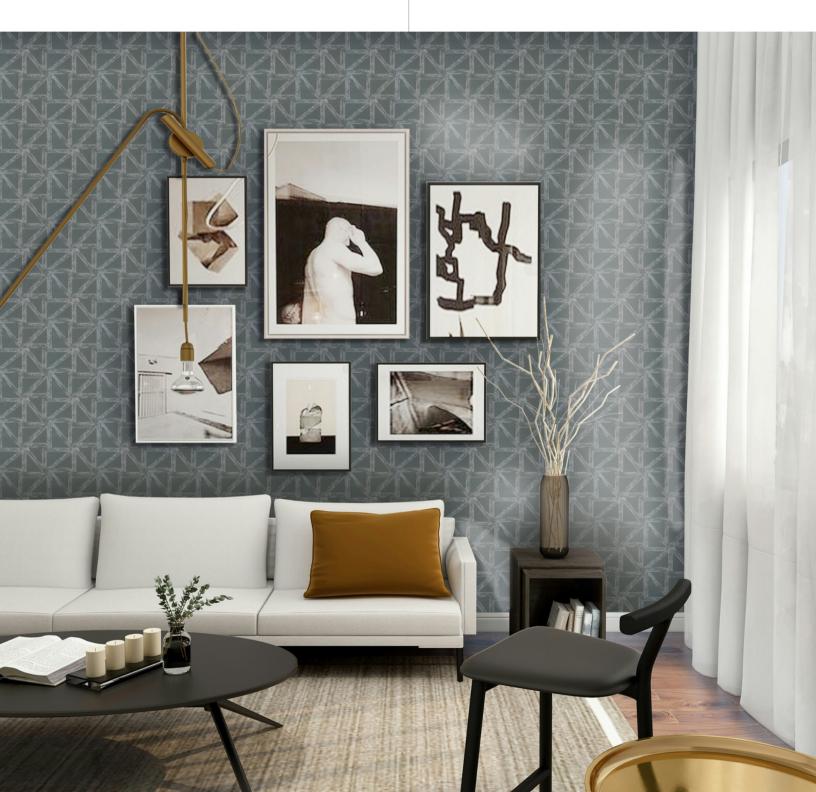

Nocturnal Wallpaper Collection

# **NOCTURNAL**

NOCTURNAL draws inspiration from the delicate balance between sleep and wakefulness. Its geometric design creatively integrates typography, weaving in the familiar expression of catching 'zzz's."



# COLORWAYS















Nocturnal - Daydream



# **SPECIFICATIONS**

## **REPEAT**

6" W x 6" H

## **SUBSTRATES**

### Peel & Stick

Great for Residential and Rental Spaces
Installation | Self-adhesive, DIY
Wall Surface Requirement | Smooth
Texture | Woven Linen
Certifications & Testing | PVC free, FSC
Certified, Class A Fire Rated
Available Sizes: 2' W x 9'L, 2' W x 12' L

### Non-pasted Traditional Pebble

Great for Commerical Spaces & Bathrooms Installation | Paste the paper, Professional Wall Surface | Smooth or Lightly Textured Texture | Subtle Embossed Leather Certifications & Testing | PVC free, FSC Certified, Class A Fire Rated Available Sizes: Roll (installed) 2' W x 27' L

#### Grasscloth

Great for Residential Spaces
Installation | Paste the paper, Professional
Wall Surfa