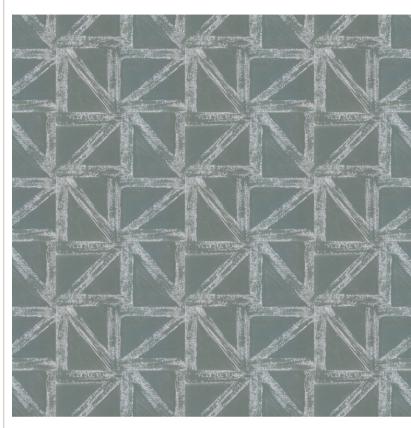

Nocturnal Wallpaper Collection

# **NOCTURNAL**

NOCTURNAL draws inspiration from the delicate balance between sleep and wakefulness. Its geometric design creatively integrates typography, weaving in the familiar expression of catching 'zzz's."



# COLORWAYS















Nocturnal - Daydream



# **SPECIFICATIONS**

## **REPEAT**

6" W x 6" H

## **SUBSTRATES**

### Peel & Stick

Great for Residential and Rental Spaces
Installation | Self-adhesive, DIY
Wall Surface Requirement | Smooth
Texture | Woven Linen
Certifications & Testing | PVC free, FSC
Certified, Class A Fire Rated
Available Sizes: 2' W x 9'L, 2' W x 12' L

### Non-pasted Traditional Pebble

Great for Commerical Spaces & Bathrooms Installation | Paste the paper, Professional Wall Surface | Smooth or Lightly Textured Texture | Subtle Embossed Leather Certifications & Testing | PVC free, FSC Certified, Class A Fire Rated Available Sizes: Roll (installed) 2' W x 27' L

#### Grasscloth

Great for Residential Spaces
Installation | Paste the paper, Professional
Wall Surface | Smooth
Texture |