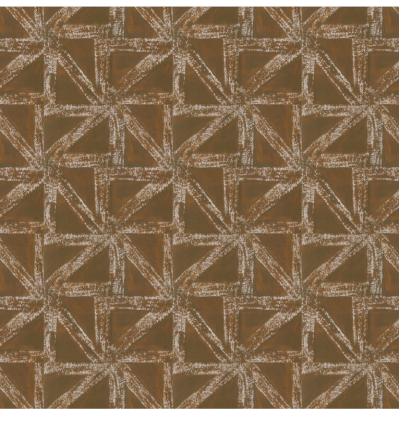

Nocturnal Wallpaper Collection

# **NOCTURNAL**

NOCTURNAL draws inspiration from the delicate balance between sleep and wakefulness. Its geometric design creatively integrates typography, weaving in the familiar expression of catching 'zzz's."



# COLORWAYS















Nocturnal - Daydream



# **SPECIFICATIONS**

## **REPEAT**

6" W x 6" H

## **SUBSTRATES**

### Peel & Stick

Great for Residential and Rental Spaces
Installation | Self-adhesive, DIY
Wall Surface Requirement | Smooth
Texture | Woven Linen
Certifications & Testing | PVC free, FSC
Certified, Class A Fire Rated
Available Sizes: 2' W x 9'L, 2' W x 12' L

### Non-pasted Traditional Pebble

Great for Commerical Spaces & Bathrooms Installation | Paste the paper, Professional Wall Surface | Smooth or Lightly Textured Texture | Subtle Embossed Leather Certifications & Testing | PVC free, FSC Certified, Class A Fire Rated Available Sizes: Roll (installed) 2' W x 27' L

#### Grasscloth

Great for Residential Spaces
Installation | Paste the paper, Professional
Wall Surface | Smooth
Texture