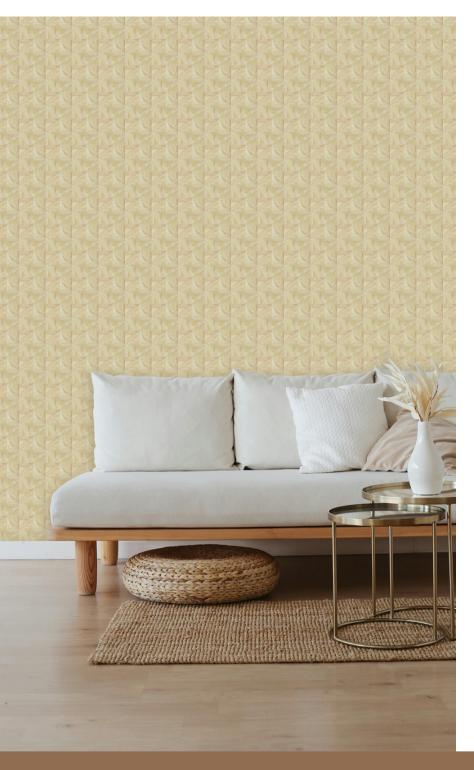

Nocturnal Wallpaper Collection

# **NOCTURNAL**

NOCTURNAL draws inspiration from the delicate balance between sleep and wakefulness. Its geometric design creatively integrates typography, weaving in the familiar expression of catching 'zzz's."



# COLORWAYS















Nocturnal - Daydream



# **SPECIFICATIONS**

## **REPEAT**

6" W x 6" H

## **SUBSTRATES**

### Peel & Stick

Great for Residential and Rental Spaces
Installation | Self-adhesive, DIY
Wall Surface Requirement | Smooth
Texture | Woven Linen
Certifications & Testing | PVC free, FSC
Certified, Class A Fire Rated
Available Sizes: 2' W x 9'L, 2' W x 12' L

### Non-pasted Traditional Pebble

Great for Commerical Spaces & Bathrooms Installation | Paste the paper, Professional Wall Surface | Smooth or Lightly Textured Texture | Subtle Embossed Leather Certifications & Testing | PVC free, FSC Certified, Class A Fire Rated Available Sizes: Roll (installed) 2' W x 27' L

#### Grasscloth

Great for Residential Spaces
Installation | Paste the paper, Professional
Wall Surface | Smooth
Texture | Natural Sisal
Certifications