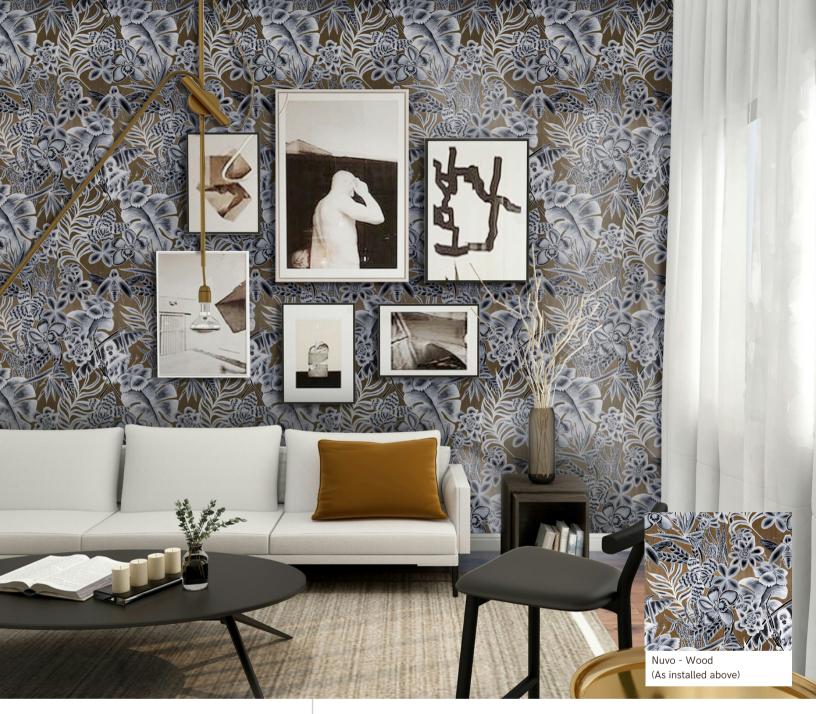

## NUVO

NUVO is the flagship design of the TropicArt collection, featuring botanicals and animals rendered with a painterly feel.

Nuvo -Twilight

Nuvo -Grass

Nuvo - Midnight

## TROPICART

TropicArt is the inaugural wallpaper collection that encapsulates Ze Haus Design Studio's signature design style, inspired by nature found in the South Florida region and abroad in the Caribbean islands.