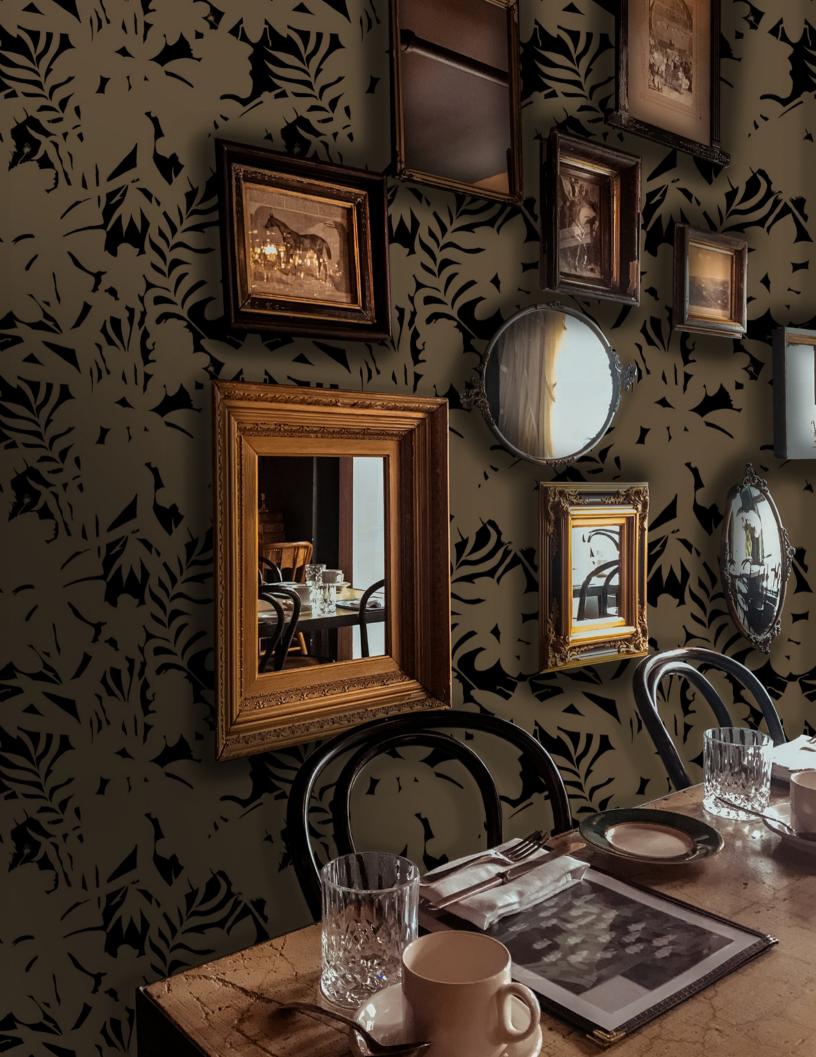

## **SHADOWS**

SHADOWS illustrates the distinction between the mass of tropical flora and the background, creating a lacy, dramatic effect with a dynamic composition.

Shadows - Twilight & Sand

Shadow

Shadows - Wood & Midnight

Shadows

Shadows - Midnight & Sand