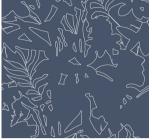

# CONTOUR

CONTOUR traces the perimeter lines of the flora and fauna, creating an abstract yet modern pattern that hints at the tropical motif of TropicArt.

Contour - Sand & Twilight

Contour - Grass & Dawn

Contour - Sky & Wood

Contour - Sky & Grass

Contour - Sand & Midnight