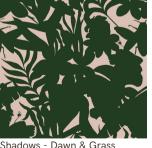

## **SHADOWS**

SHADOWS illustrates the distinction between the mass of tropical flora and the background, creating a lacy, dramatic effect with a dynamic composition.

Shadows - Twilight & Sand

Shadow

Shadows - Wood & Midnight

Shadows

Shadows - Midnight & Sand