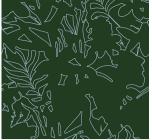

# CONTOUR

CONTOUR traces the perimeter lines of the flora and fauna, creating an abstract yet modern pattern that hints at the tropical motif of TropicArt.

Contour - Sand & Twilight

Contour - Grass & Dawn

Contour - Sky & Wood

Contour - Sky & Grass

Contour - Sand & Midnight