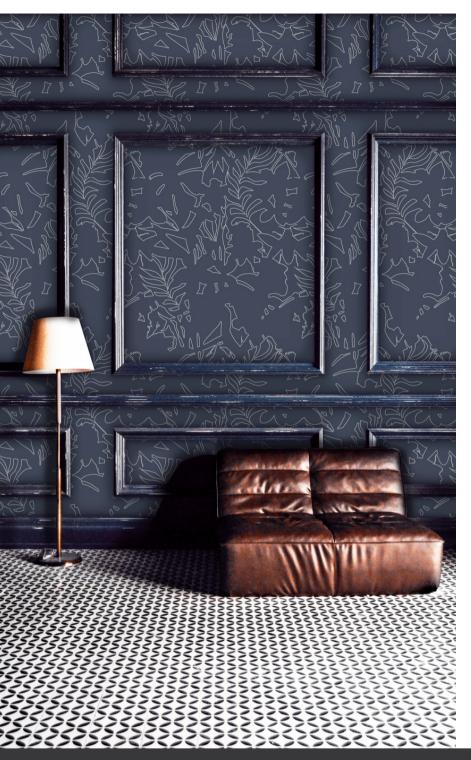

# CONTOUR

CONTOUR traces the perimeter lines of the flora and fauna, creating an abstract yet modern pattern that hints at the tropical motif of TropicArt.

Contour - Sand & Twilight

Contour - Grass & Dawn

Contour - Sky & Wood

Contour - Sky & Grass

Contour - Sand & Midnight