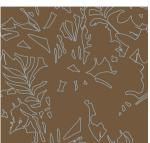

# CONTOUR

CONTOUR traces the perimeter lines of the flora and fauna, creating an abstract yet modern pattern that hints at the tropical motif of TropicArt.

Contour - Sand & Twilight

Contour - Grass & Dawn

Contour - Sky & Wood

Contour - Sky & Grass

Contour - Sand & Midnight