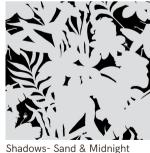

## **SHADOWS**

SHADOWS illustrates the distinction between the mass of tropical flora and the background, creating a lacy, dramatic effect with a dynamic composition.

Shadows - Twilight & Sand

Shadow

Shadows - Wood & Midnight

Shadows

Shadows - Midnight & Sand