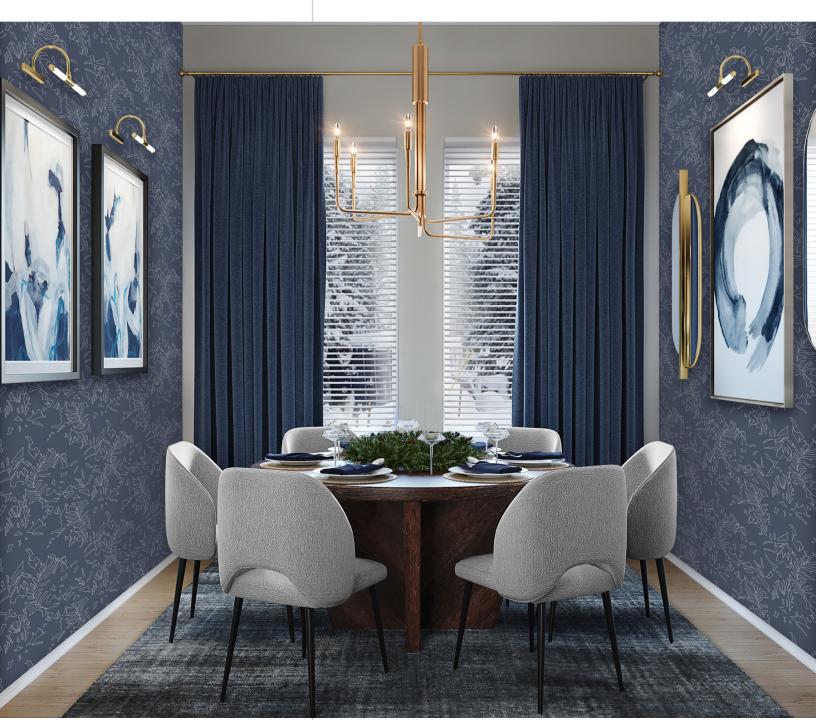

## **SHADOWS**

SHADOWS illustrates the distinction between the mass of tropical flora and the background, creating a lacy, dramatic effect with a dynamic composition.

Shadows - Twilight & Sand

Shadow

Shadows - Wood & Midnight

Shadows

Shadows - Midnight & Sand