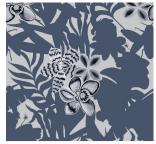

# CONTOUR

CONTOUR traces the perimeter lines of the flora and fauna, creating an abstract yet modern pattern that hints at the tropical motif of TropicArt.

Contour - Sand & Twilight

Contour - Grass & Dawn

Contour - Sky & Wood

Contour - Sky & Grass

Contour - Sand & Midnight