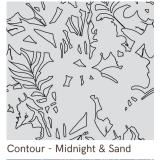

# CONTOUR

CONTOUR traces the perimeter lines of the flora and fauna, creating an abstract yet modern pattern that hints at the tropical motif of TropicArt.

Contour - Sand & Twilight

Contour - Grass & Dawn

Contour - Sky & Wood

Contour - Sky & Grass

Contour - Sand & Midnight