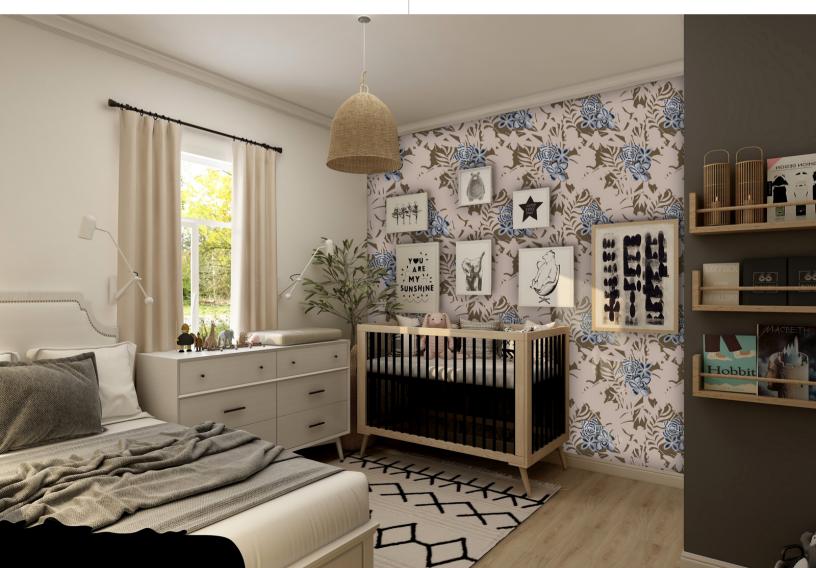

### ORCHID

ORCHID serves as the centerpiece of this print, highlighting the floral attributes of the tropics, while the two-toned background creates a complementary contrast.