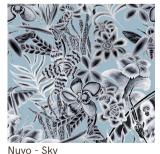

## NUVO

NUVO is the flagship design of the TropicArt collection, featuring botanicals and animals rendered with a painterly feel.

Nuvo -Twilight

Nuvo -Grass

Nuvo - Midnight