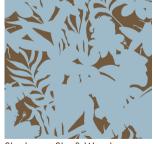

## **SHADOWS**

SHADOWS illustrates the distinction between the mass of tropical flora and the background, creating a lacy, dramatic effect with a dynamic composition.

Shadows - Twilight & Sand

Shadow

Shadows - Wood & Midnight

Shadows

Shadows - Midnight & Sand