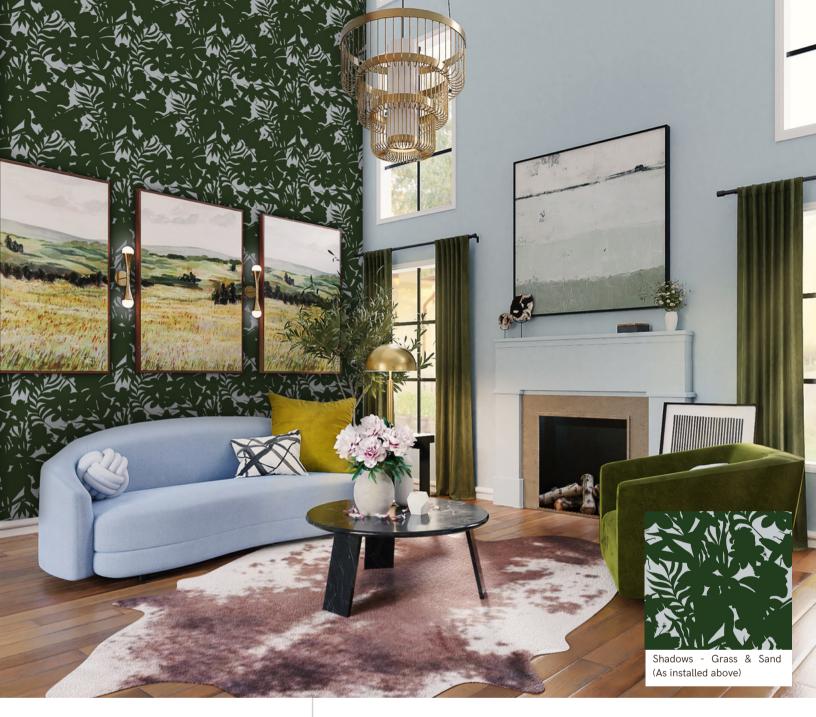

## **SHADOWS**

SHADOWS illustrates the distinction between the mass of tropical flora and the background, creating a lacy, dramatic effect with a dynamic composition.

Shadows - Twilight & Sand

Shadow

Shadows - Wood & Midnight

Shadows

Shadows - Midnight & Sand