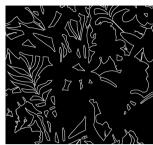

# CONTOUR

CONTOUR traces the perimeter lines of the flora and fauna, creating an abstract yet modern pattern that hints at the tropical motif of TropicArt.

Contour - Sand & Twilight

Contour - Grass & Dawn

Contour - Sky & Wood

Contour - Sky & Grass

Contour - Sand & Midnight