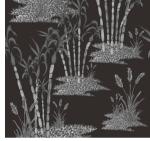

# PLIS KANN / MONO

Plis Kann means 'more sugarcane' in Creole. Grown in the Florida Everglades and abroad, the composition of the pattern creates a chinoiserie print.

## PLIS KANN

PLIS KANN is the companion print offering a full-color rendering of the brilliantly varied colored stalks of the sugarcane plant.

Plis Kann - Leche

Plis Kann - Ble

Plis Kann - Bannann

Plis Kann - Mojito