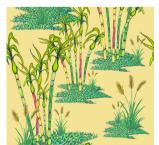

# PLIS KANN / MONO

Plis Kann means 'more sugarcane' in Creole. Grown in the Florida Everglades and abroad, the composition of the pattern creates a chinoiserie print.

Plis Kann/Mono - Leche

Plis Kann/Mono - Ble

Plis Kann/Mono - Bannann

Plis Kann/Mono - Cafe

Plis Kann/Mono - Gwayav

Plis Kann/Mono - Cocoa