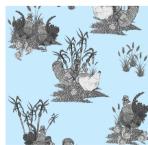

## YARDBIRD/ MONO

YARDBIRD/MONO is identical to its companion print but features a classic rendition of the yardbird with a pop of color in the background for a more traditional feel.

Yardbird/Mono - Bannann

### **YARDBIRD**

YARDBIRD celebrates Miami's resident fowl, which freely roam the urban landscape.
Dressed in traditional fedoras, headdresses, and collars, these yardbirds exude character and personality.