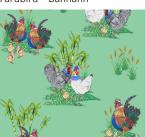

### **YARDBIRD**

YARDBIRD celebrates Miami's resident fowl, which freely roam the urban landscape.
Dressed in traditional fedoras, headdresses, and collars, these yardbirds exude character and personality.

## YARDBIRD/ MONO

YARDBIRD/MONO is identical to its companion print but features a classic rendition of the yardbird with a pop of color in the background for a more traditional feel.

Yardbird/Mono - Bannann