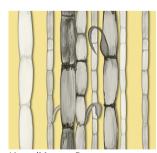

# PLIS KANN / MONO

Plis Kann means 'more sugarcane' in Creole. Grown in the Florida Everglades and abroad, the composition of the pattern creates a chinoiserie print.

Plis Kann/Mono - Leche

Plis Kann/Mono - Ble

Plis Kann/Mono - Bannann

Plis Kann/Mono - Cafe

Plis Kann/Mono - Gwayav

Plis Kann/Mono - Cocoa