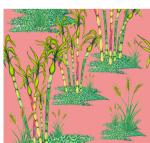

## PLIS KANN

PLIS KANN is the companion print offering a full-color rendering of the brilliantly varied colored stalks of the sugarcane plant.

Plis Kann - Leche

Plis Kann - Ble

Plis Kann - Bannann

Plis Kann - Mojito

Plis Kann - Gwayav

Plis Kann - Cafe

Yardbird - Bannann

Yardbird - Mojito

Yardbird - Gwayaw

Yardbird - Cafe

Yardbird - Ble

Yardbird - Cocoa