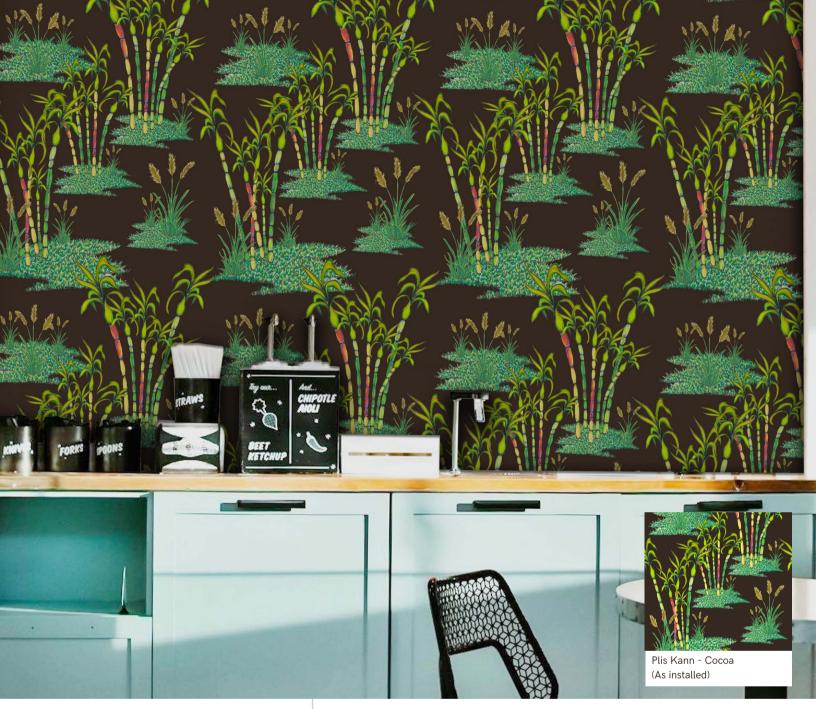

# PLIS KANN / MONO

Plis Kann means 'more sugarcane' in Creole. Grown in the Florida Everglades and abroad, the composition of the pattern creates a chinoiserie print.

## PLIS KANN

PLIS KANN is the companion print offering a full-color rendering of the brilliantly varied colored stalks of the sugarcane plant.

Plis Kann - Leche

Plis Kann - Ble

Plis Kann - Bannann

Plis Kann - Mojito