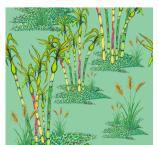

## PLIS KANN

PLIS KANN is the companion print offering a full-color rendering of the brilliantly varied colored stalks of the sugarcane plant.

Plis Kann - Leche

Plis Kann - Ble

Plis Kann - Bannann

Plis Kann - Mojito

Plis Kann - Gwayav

Plis Kann - Cafe

Yardbird - Bannann

Yardbird - Mojito

Yardbird - Gwayaw

Yardbird - Cafe

Yardbird - Ble

Yardbird - Cocoa