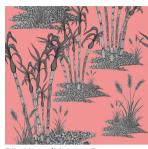

# PLIS KANN / MONO

Plis Kann means 'more sugarcane' in Creole. Grown in the Florida Everglades and abroad, the composition of the pattern creates a chinoiserie print.

## PLIS KANN

PLIS KANN is the companion print offering a full-color rendering of the brilliantly varied colored stalks of the sugarcane plant.

Plis Kann - Leche

Plis Kann - Ble

Plis Kann - Bannann

Plis Kann - Mojito