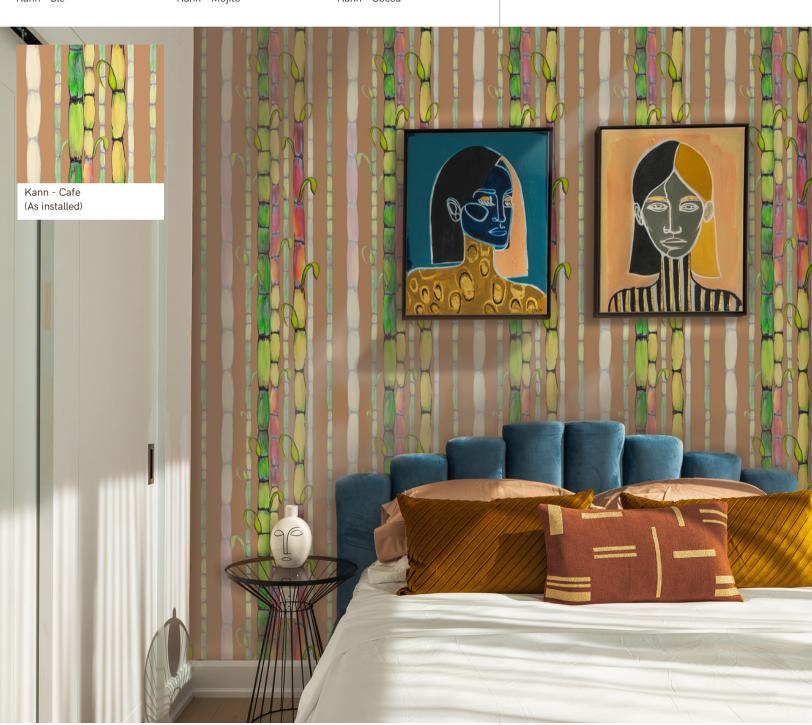

## **KANN**

KANN is a modern interpretation of the sugarcane motif, featuring leaf details and multicolored stalks arranged in a linear composition.

Repeat | 12" W x 36.38" H