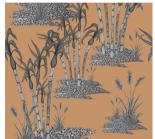

# PLIS KANN / MONO

Plis Kann means 'more sugarcane' in Creole. Grown in the Florida Everglades and abroad, the composition of the pattern creates a chinoiserie print.

## PLIS KANN

PLIS KANN is the companion print offering a full-color rendering of the brilliantly varied colored stalks of the sugarcane plant.

Plis Kann - Leche

Plis Kann - Ble

Plis Kann - Bannann

Plis Kann - Mojito