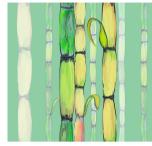

## **KANN**

KANN is a modern interpretation of the sugarcane motif, featuring leaf details and multicolored stalks arranged in a linear composition.

Repeat | 12" W x 36.38" H