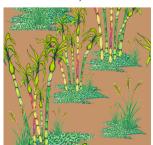

## PLIS KANN

PLIS KANN is the companion print offering a full-color rendering of the brilliantly varied colored stalks of the sugarcane plant.

Plis Kann - Leche

Plis Kann - Ble

Plis Kann - Bannann

Plis Kann - Mojito

Plis Kann - Gwayav

Plis Kann - Cafe

Yardbird - Bannann

Yardbird - Mojito

Yardbird - Gwayaw

Yardbird - Cafe

Yardbird - Ble

Yardbird - Cocoa