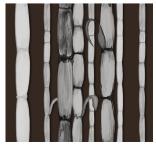

# KANN/MONO

KANN/MONO is a monochromatic colorway with a pop of color in the background, providing a sophisticated twist to its companion print.

Repeat | 12" W x 36.38" H

Kann/Mono - Leche

Kann/Mono - Mojito

Kann/Mono - Bannann

Kann/Mono - Cafe

Kann/Mono - Ble

Kann/Mono - Cocoa