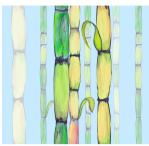

## PLIS KANN

PLIS KANN is the companion print offering a full-color rendering of the brilliantly varied colored stalks of the sugarcane plant.

Plis Kann - Leche

Plis Kann - Ble

Plis Kann - Bannann

Plis Kann - Mojito

# PLIS KANN / MONO

Plis Kann means 'more sugarcane' in Creole. Grown in the Florida Everglades and abroad, the composition of the pattern creates a chinoiserie print.