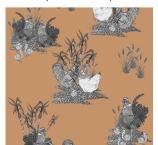

## YARDBIRD/ MONO

YARDBIRD/MONO is identical to its companion print but features a classic rendition of the yardbird with a pop of color in the background for a more traditional feel.

Yardbird/Mono - Bannann

Yardbird/Mono - Mojito

Yardbird/Mono - Gwayav

Yardbird/Mono - Cafe

Yardbird/Mono - Ble

Yardbird/Mono - Cocoa

Kann - Ble

Kann - Bannann

Kann - Mojito