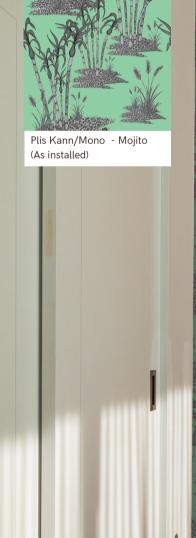

## YARDBIRD/ MONO

YARDBIRD/MONO is identical to its companion print but features a classic rendition of the yardbird with a pop of color in the background for a more traditional feel.

Yardbird/Mono - Bannann

Yardbird/Mono - Mojito

Yardbird/Mono - Gwayav

Yardbird/Mono - Cafe

Yardbird/Mono - Ble

Yardbird/Mono - Cocoa

Kann - Ble

Kann - Bannann

Kann - Mojito