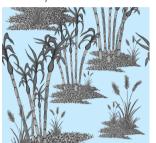

# PLIS KANN / MONO

Plis Kann means 'more sugarcane' in Creole. Grown in the Florida Everglades and abroad, the composition of the pattern creates a chinoiserie print.

## PLIS KANN

PLIS KANN is the companion print offering a full-color rendering of the brilliantly varied colored stalks of the sugarcane plant.

Plis Kann - Leche

Plis Kann - Ble

Plis Kann - Bannann

Plis Kann - Mojito