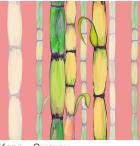

## PLIS KANN

PLIS KANN is the companion print offering a full-color rendering of the brilliantly varied colored stalks of the sugarcane plant.

Plis Kann - Leche

Plis Kann - Ble

Plis Kann - Bannann

Plis Kann - Mojito