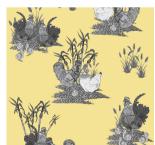

## YARDBIRD/ MONO

YARDBIRD/MONO is identical to its companion print but features a classic rendition of the yardbird with a pop of color in the background for a more traditional feel.

Yardbird/Mono - Bannann

Yardbird/Mono - Mojito

Yardbird/Mono - Gwayav

Yardbird/Mono - Cafe

Yardbird/Mono - Ble

Yardbird/Mono - Cocoa

Kann - Ble

Kann - Bannann

Kann - Mojito