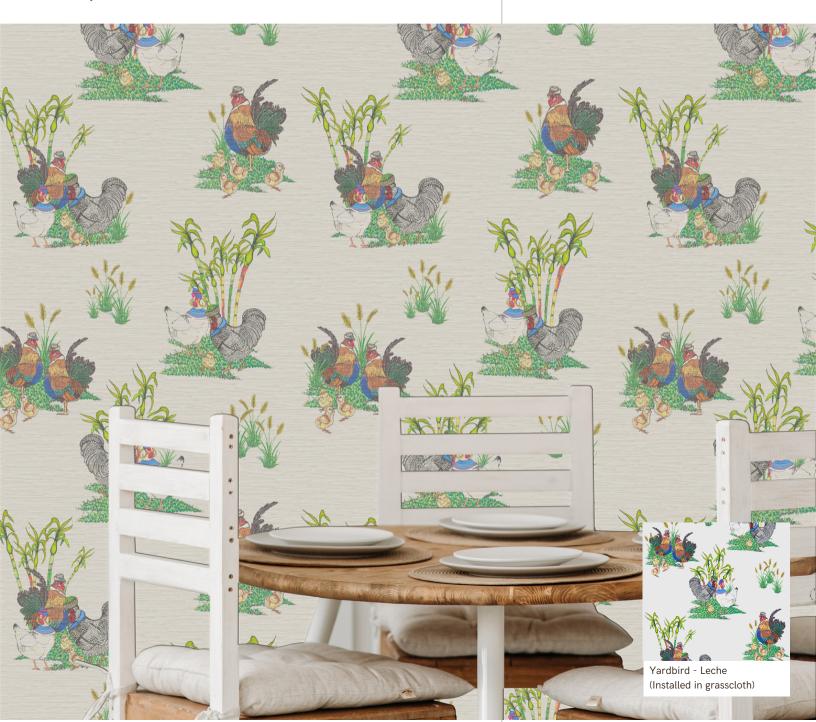

### **YARDBIRD**

YARDBIRD celebrates Miami's resident fowl, which freely roam the urban landscape.
Dressed in traditional fedoras, headdresses, and collars, these yardbirds exude character and personality.

#### Grasscloth

Great for Residential Spaces
Installation | Paste the paper, Professional
Wall Surface | Smooth
Texture | Natural Sisal
Certifications & Testing | PVC free, FSC
Certified, Class A Fire Rated
Available Sizes: Roll (installed) 2'W x 27' L