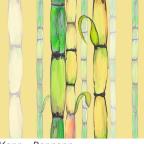

# PLIS KANN / MONO

Plis Kann means 'more sugarcane' in Creole. Grown in the Florida Everglades and abroad, the composition of the pattern creates a chinoiserie print.