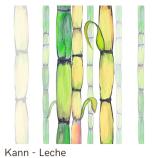

## **KANN**

KANN is a modern interpretation of the sugarcane motif, featuring leaf details and multicolored stalks arranged in a linear composition.

Repeat | 12" W x 36.38" H

# KANN/MONO

KANN/MONO is a monochromatic colorway with a pop of color in the background, providing a sophisticated twist to its companion print.

Repeat | 12" W x 36.38" H

Kann/Mono - Leche

Kann/Mono - Mojito