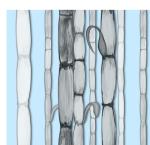

## **KANN**

KANN is a modern interpretation of the sugarcane motif, featuring leaf details and multicolored stalks arranged in a linear composition.

Repeat | 12" W x 36.38" H

Yardbird/Mono - Mojito

Yardbird/Mono - Gwayav

Yardbird/Mono - Cafe

Yardbird/Mono - Ble

Yardbird/Mono - Cocoa

Kann - Ble

Kann - Bannann

Kann - Mojito

Kann - Gwayav

Kann - Coco