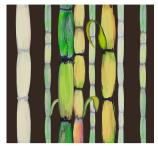

# KANN/MONO

KANN/MONO is a monochromatic colorway with a pop of color in the background, providing a sophisticated twist to its companion print.

Repeat | 12" W x 36.38" H

Kann/Mono - Leche

Kann/Mono - Mojito