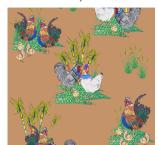

### **YARDBIRD**

YARDBIRD celebrates Miami's resident fowl, which freely roam the urban landscape.
Dressed in traditional fedoras, headdresses, and collars, these yardbirds exude character and personality.

## YARDBIRD/ MONO

YARDBIRD/MONO is identical to its companion print but features a classic rendition of the yardbird with a pop of color in the background for a more traditional feel.

Yardbird/Mono - Bannann