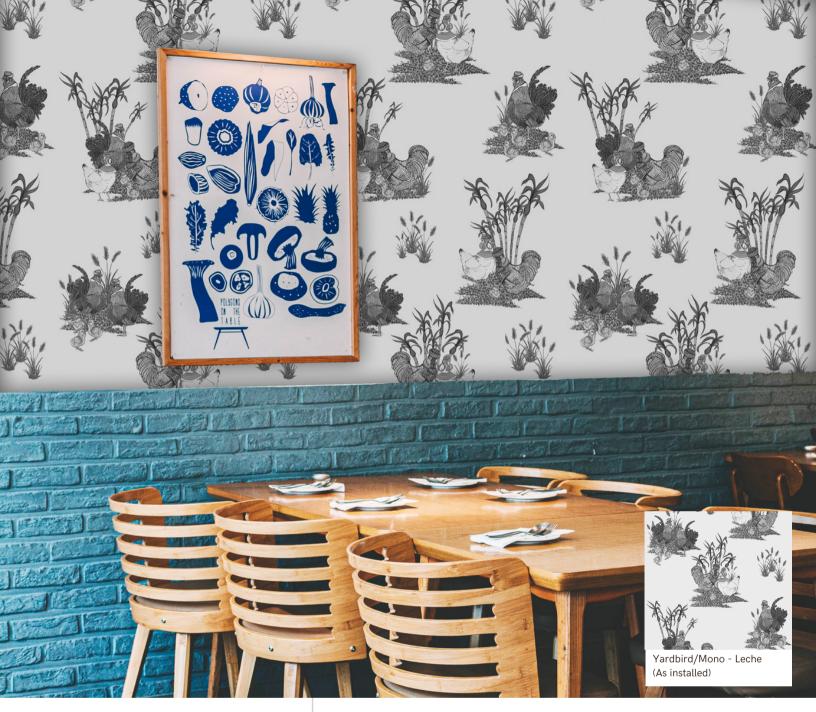

## YARDBIRD/ MONO

YARDBIRD/MONO is identical to its companion print but features a classic rendition of the yardbird with a pop of color in the background for a more traditional feel.

Yardbird/Mono - Bannann

Yardbird/Mono - Mojito

Yardbird/Mono - Gwayav

Yardbird/Mono - Cafe

Yardbird/Mono - Ble

Yardbird/Mono - Cocoa

Kann - Ble

Kann - Bannann

Kann - Mojito