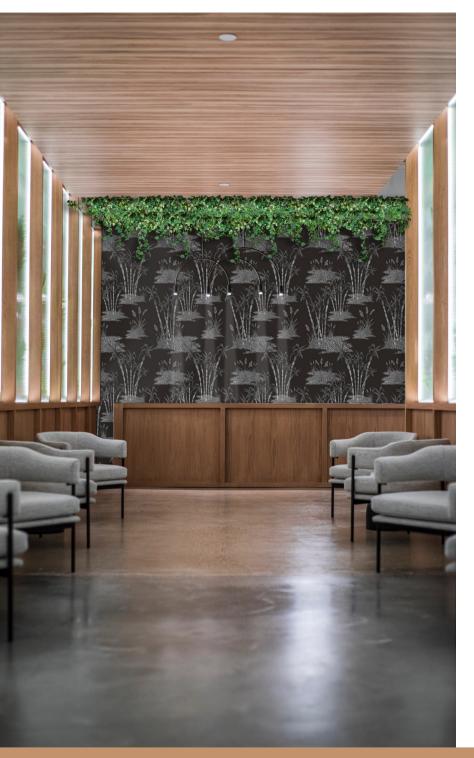

### **YARDBIRD**

YARDBIRD celebrates Miami's resident fowl, which freely roam the urban landscape.
Dressed in traditional fedoras, headdresses, and collars, these yardbirds exude character and personality.

## YARDBIRD/ MONO

YARDBIRD/MONO is identical to its companion print but features a classic rendition of the yardbird with a pop of color in the background for a more traditional feel.

Yardbird/Mono - Bannann

Yardbird/Mono - Mojito

Yardbird/Mono - Gwayav

Yardbird/Mono - Cafe

Yardbird/Mono - Ble

Yardbird/Mono - Cocoa

Kann - Ble

Kann - Bannann

Kann - Mojito