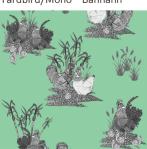

## YARDBIRD/ MONO

YARDBIRD/MONO is identical to its companion print but features a classic rendition of the yardbird with a pop of color in the background for a more traditional feel.

Yardbird/Mono - Bannann

Yardbird/Mono - Mojito

Yardbird/Mono - Gwayav

Yardbird/Mono - Cafe

Yardbird/Mono - Ble

Yardbird/Mono - Cocoa

Kann - Ble

Kann - Bannann

Kann - Mojito