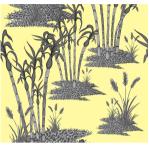

# PLIS KANN / MONO

Plis Kann means 'more sugarcane' in Creole. Grown in the Florida Everglades and abroad, the composition of the pattern creates a chinoiserie print.

## PLIS KANN

PLIS KANN is the companion print offering a full-color rendering of the brilliantly varied colored stalks of the sugarcane plant.

Plis Kann - Leche

Plis Kann - Ble

Plis Kann - Bannann

Plis Kann - Mojito