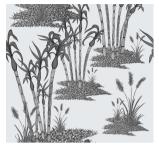

# PLIS KANN / MONO

Plis Kann means 'more sugarcane' in Creole. Grown in the Florida Everglades and abroad, the composition of the pattern creates a chinoiserie print.

## PLIS KANN

PLIS KANN is the companion print offering a full-color rendering of the brilliantly varied colored stalks of the sugarcane plant.

Plis Kann - Leche

Plis Kann - Ble

Plis Kann - Bannann

Plis Kann - Mojito