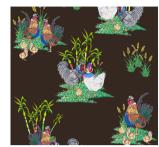

## YARDBIRD/ MONO

YARDBIRD/MONO is identical to its companion print but features a classic rendition of the yardbird with a pop of color in the background for a more traditional feel.

Yardbird/Mono - Bannann

Yardbird/Mono - Mojito

Yardbird/Mono - Gwayav

Yardbird/Mono - Cafe

Yardbird/Mono - Ble

Yardbird/Mono - Cocoa

Kann - Ble

Kann - Bannann

Kann - Mojito