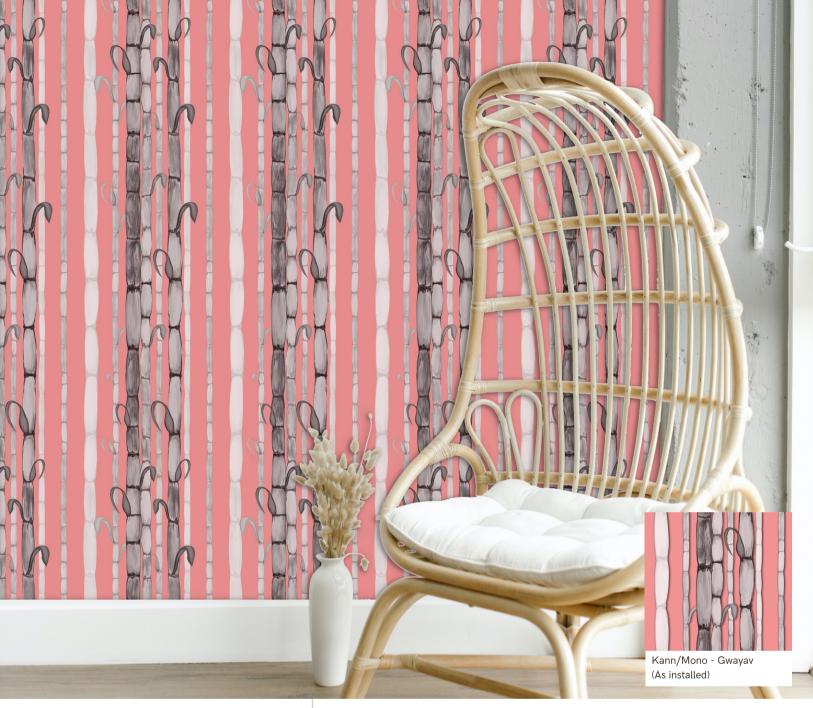

# KANN/MONO

KANN/MONO is a monochromatic colorway with a pop of color in the background, providing a sophisticated twist to its companion print.

Repeat | 12" W x 36.38" H

Kann/Mono - Leche

Kann/Mono - Mojito