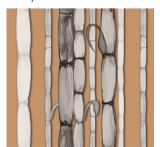

## PLIS KANN

PLIS KANN is the companion print offering a full-color rendering of the brilliantly varied colored stalks of the sugarcane plant.

Plis Kann - Leche

Plis Kann - Ble

Plis Kann - Bannann

Plis Kann - Mojito

Plis Kann - Gwayav

Plis Kann - Cafe

Yardbird - Bannann

Yardbird - Mojito

Yardbird - Gwayaw

Yardbird - Cafe

Yardbird - Ble

Yardbird - Cocoa