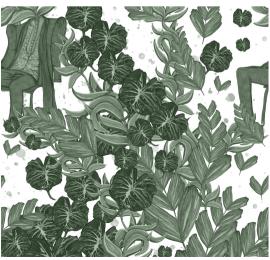

# **HUMAN NATURE**

Human identity and nature are expressed as one, akin to a fanciful mural that serves as a reminder of our interconnectedness. The design, brilliantly crafted, features a colorful or monochromatic pattern complemented by a coordinating print named Arabesque.

### **HUMAN NATURE**

Human Nature - Delphinium

Human Nature Mono - Delphinium

**ARABESQUE** 

Arabesque - Delphinium

Human Nature - Peony

Human Nature Mono - Peony

Arabesque - Peony