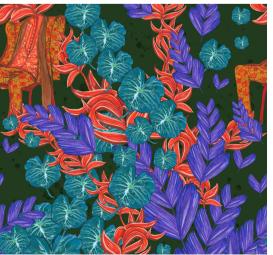

# **HUMAN NATURE**

Human identity and nature are expressed as one, akin to a fanciful mural that serves as a reminder of our interconnectedness. The design, brilliantly crafted, features a colorful or monochromatic pattern complemented by a coordinating print named Arabesque.

### **HUMAN NATURE**

Human Nature - Delphinium

Human Nature Mono - Delphinium

**ARABESQUE** 

Arabesque - Delphinium

Human Nature - Peony

Human Nature Mono - Peony

Arabesque - Peony