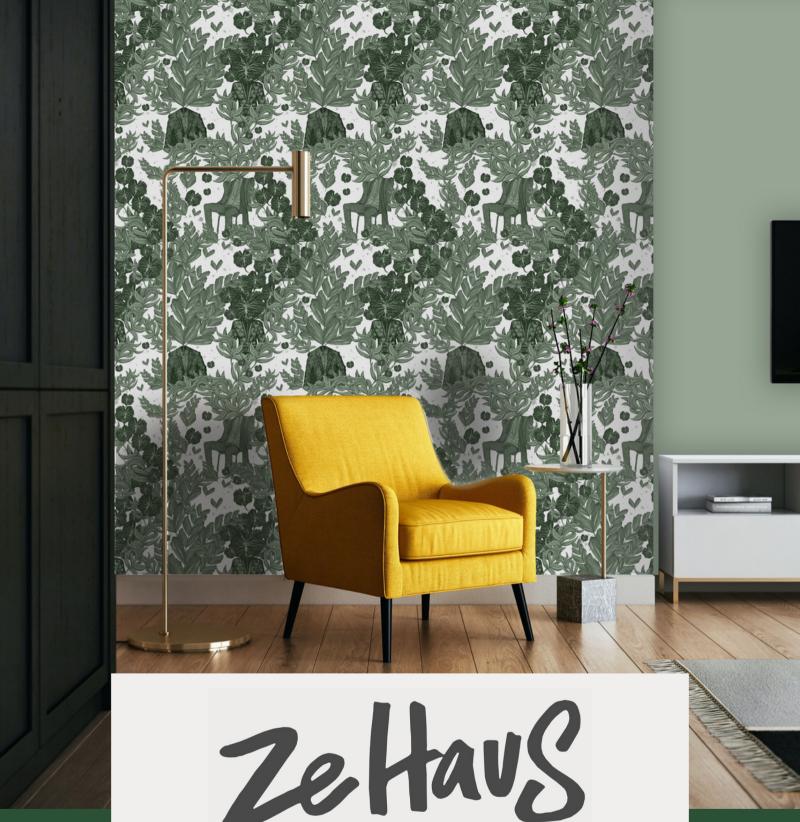

# **HUMAN NATURE**

Human identity and nature are expressed as one, akin to a fanciful mural that serves as a reminder of our interconnectedness. The design, brilliantly crafted, features a colorful or monochromatic pattern complemented by a coordinating print named Arabesque.

Human Nature - Ivy

Human Nature Mono - Ivy

Arabesque - Hydrangea