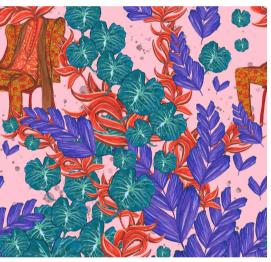

DESIGN STUDIO

Nocturnal Wallpaper Collection

# **HUMAN NATURE**

Human identity and nature are expressed as one, akin to a fanciful mural that serves as a reminder of our interconnectedness. The design, brilliantly crafted, features a colorful or monochromatic pattern complemented by a coordinating print named Arabesque.



# **COLORWAYS**

### **HUMAN NATURE**



Human Nature - Delphinium



Human Nature Mono - Delphinium



**ARABESQUE** 

Arabesque - Delphinium



Human Nature - Peony



Human Nature Mono - Peony



Arabesque - Peony



Human Nature - Ivy



Human Nature Mono - Ivy



Arabesque - Hydrangea



## **SPECIFICATIONS**

### **REPEAT**

Human Nature | 24" W x 41" H Arabesque | 24 W x 17.19" H

#### **SUBSTRATES**

#### Peel & Stick

Great for Residential and Rental Spaces
Installation | Self-adhesive, DIY
Wall Surface Requirement | Smooth
Texture | Woven Linen
Certifications & Testing | PVC free, FSC
Certified, Class A Fire Rated
Available Sizes: 2' W x 9'L, 2' W x 12' L

#### Non-pasted Traditional Pebble

Great for Commerical Spaces & Bathrooms Installation | Paste the paper, Professional Wall Surface | Smooth or Lightly Textured Texture | Subtle Embossed Leather Certifications & Testing | PVC free, FSC Certified, Class A Fire Rated A