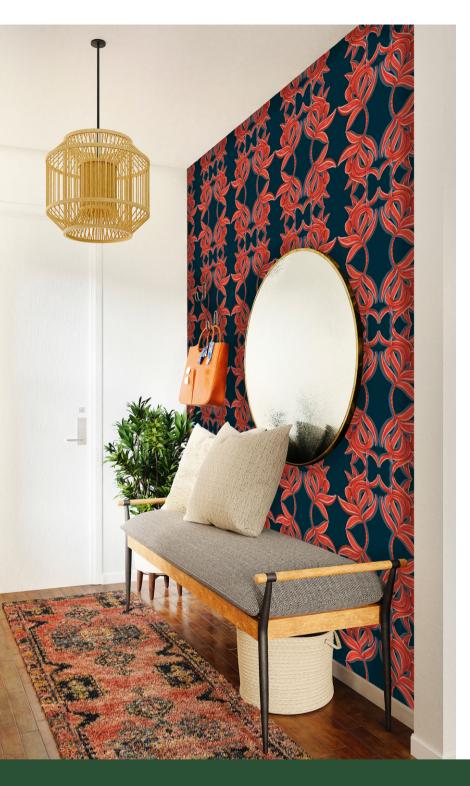

# **HUMAN NATURE**

Human identity and nature are expressed as one, akin to a fanciful mural that serves as a reminder of our interconnectedness. The design, brilliantly crafted, features a colorful or monochromatic pattern complemented by a coordinating print named Arabesque.

### **HUMAN NATURE**

Human Nature - Delphinium

Human Nature Mono - Delphinium

**ARABESQUE** 

Arabesque - Delphinium

Human Nature - Peony

Human Nature Mono - Peony

Arabesque - Peony