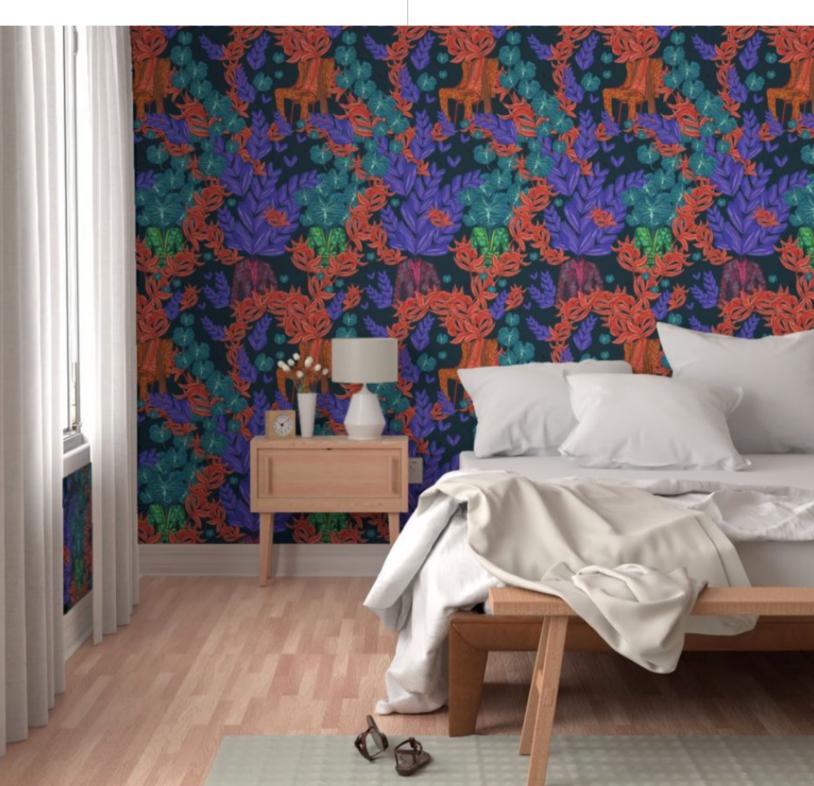

# **HUMAN NATURE**

Human identity and nature are expressed as one, akin to a fanciful mural that serves as a reminder of our interconnectedness. The design, brilliantly crafted, features a colorful or monochromatic pattern complemented by a coordinating print named Arabesque.

Human Nature - Ivy

Human Nature Mono - Ivy

Arabesque - Hydrangea