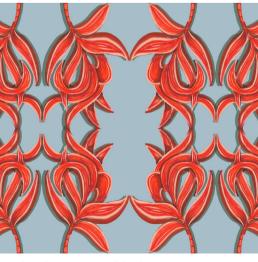

Human Nature - Ivy

Human Nature Mono - Ivy

Arabesque - Hydrangea

### **REPEAT**

Human Nature | 24" W x 41" H Arabesque | 24 W x 17.19" H